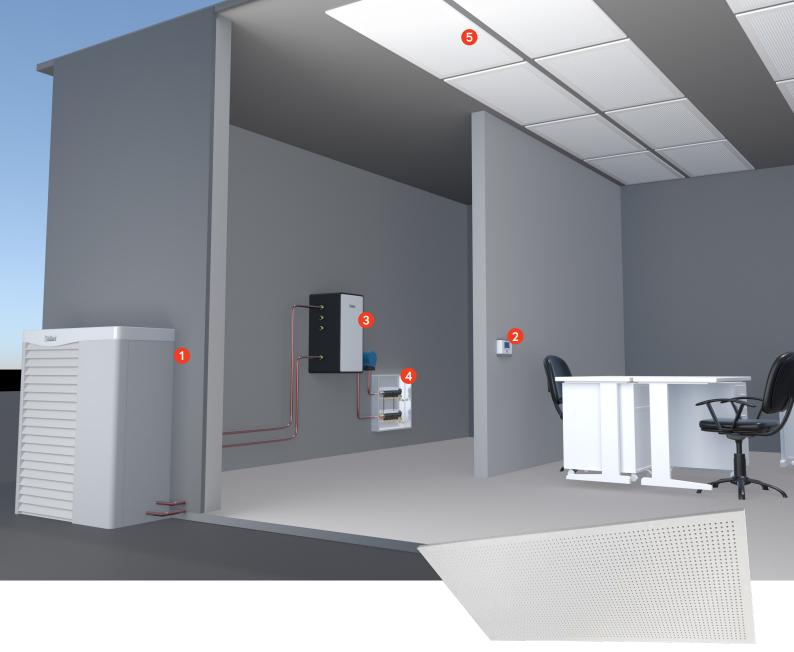

## **Major Components:**

- 1. HPV16 Vaillant single phase heat pump
- 2. VRC 700 Cascade Controller
- 3. HPVMPS Valliant aroTherm Buffer Tank
- 4. Caleffi 10 X Circuit Distribution Panel
- **5.** Messana Commercial Active Ceiling Panel