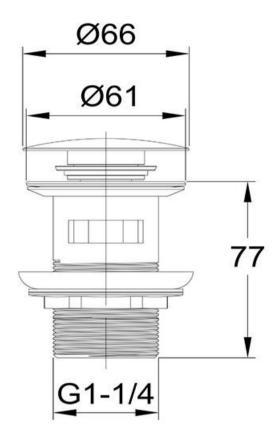

## FW9269OGM Clikclak Overflow Pop-Up Dome Waste

Clikclak overflow pop-up waste with a gun metal dome shaped plug 32mm diameter