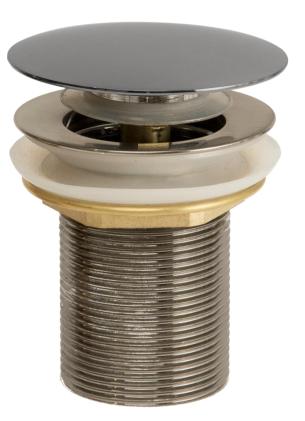

## FW9269OGM Clikclak Overflow Pop-Up Dome Waste

Clikclak overflow pop-up waste with a gun metal dome shaped plug 32mm diameter