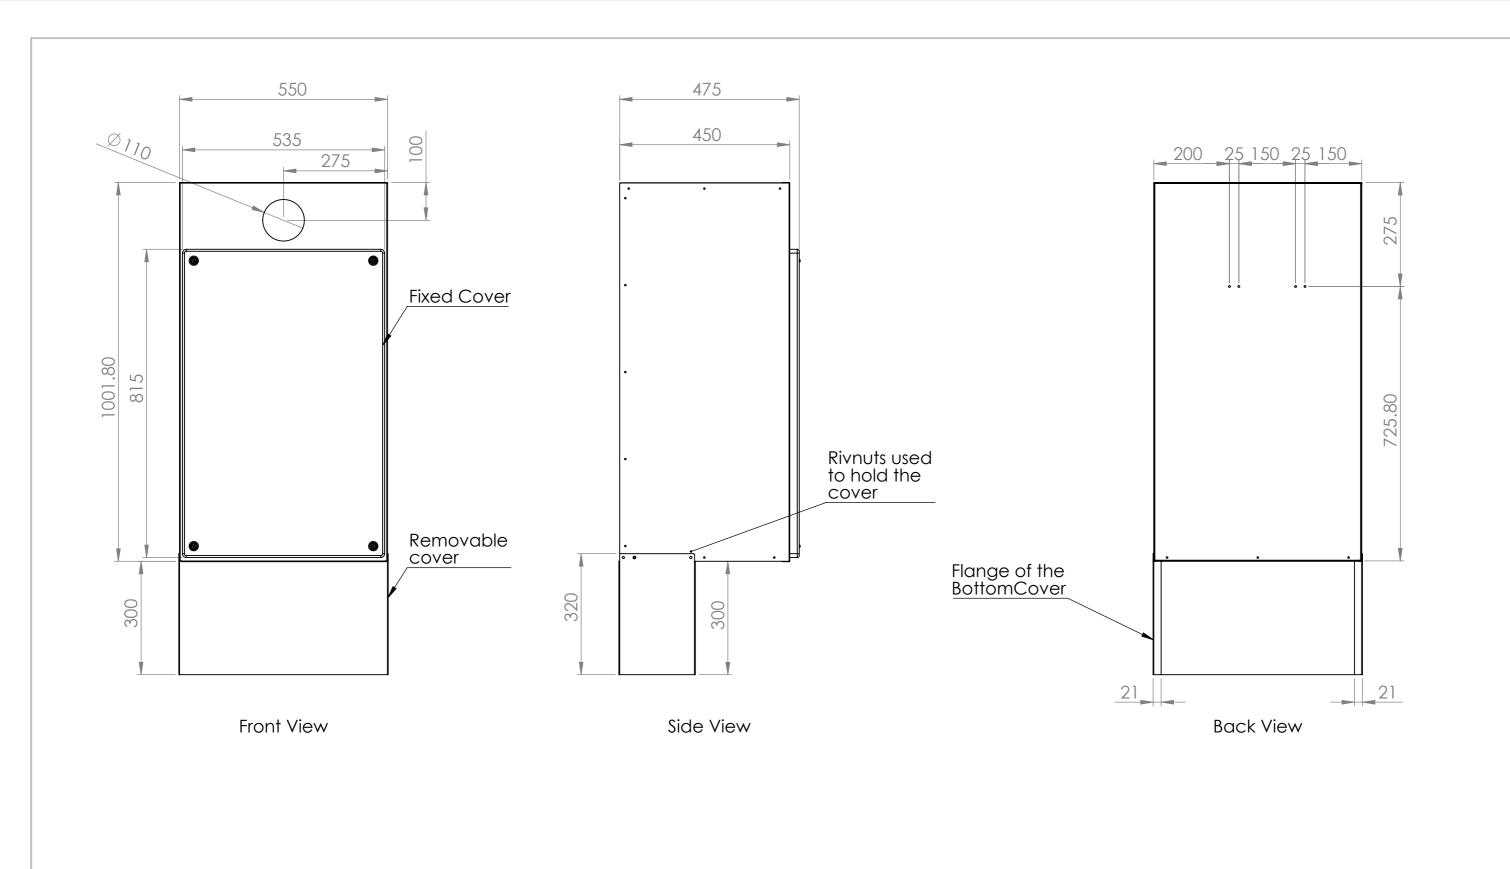

## **Drawing Proposal:**

External Diemensions are kept as specified.

Front Internal Slot is 495 x 765mm with a Fixed cover.

Special Punch is required to punch the 110mm Hole. This will require a once of set up fee.