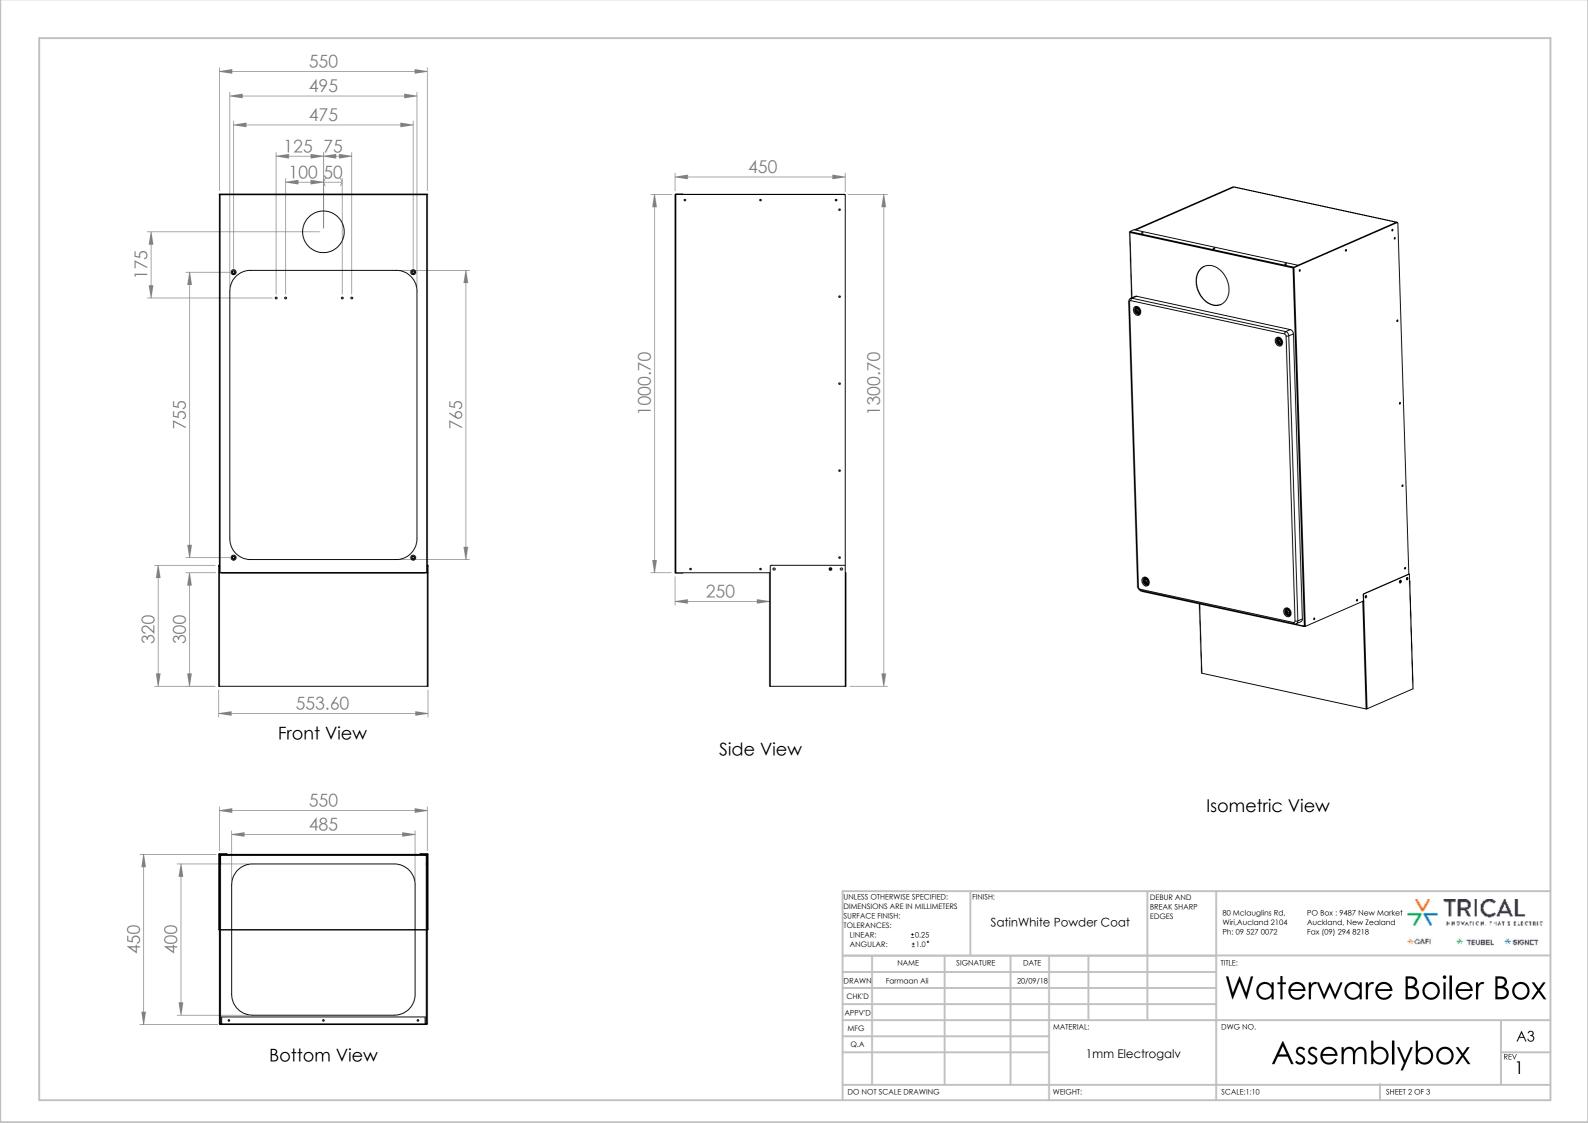

| UNLESS OTHERWISE SPECIFIED: DIMENSIONS ARE IN MILLIMETERS SURFACE FINISH: TOLERANCES: LINEAR: ±0.25 ANGULAR: ±1.0° |             |      | FINISH:<br>Sat | inWhite  | Powder Coat  DEBUR AND BREAK SHARP EDGES |            |         | 80 Mclauglins Rd, Wiri,Aucland 2104 Ph: 09 527 0072 PO Box: 9487 New Market Auckland, New Zealand Fax (09) 294 8218 TEUBEL * SIG |         |              |        |                  |
|--------------------------------------------------------------------------------------------------------------------|-------------|------|----------------|----------|------------------------------------------|------------|---------|----------------------------------------------------------------------------------------------------------------------------------|---------|--------------|--------|------------------|
|                                                                                                                    | NAME        | SIGI | NATURE         | DATE     |                                          |            |         | TITLE:                                                                                                                           |         |              |        |                  |
| DRAWN                                                                                                              | Farmaan Ali |      |                | 20/09/18 |                                          |            |         | Wate                                                                                                                             | NA/OR   |              | ilar [ |                  |
| CHK'D                                                                                                              |             |      |                |          |                                          |            |         | Wate                                                                                                                             | nware   | S DO         |        | $ X \cup C $     |
| APPV'D                                                                                                             |             |      |                |          |                                          |            |         | 1                                                                                                                                |         |              |        |                  |
| MFG                                                                                                                |             |      |                |          | MATERIAL:                                |            |         | DWG NO.                                                                                                                          |         |              |        |                  |
| Q.A                                                                                                                |             |      |                |          |                                          |            |         | 1 0 0 0 0 kg                                                                                                                     | ما براه | <b>-</b> \   | A3     |                  |
|                                                                                                                    |             |      |                |          |                                          | 1 mm Elect | trogalv | Assemblybox                                                                                                                      |         |              | JX     | <sup>REV</sup> 2 |
| DO NOT SCALE DRAWING                                                                                               |             |      |                |          | WEIGHT:                                  |            |         | SCALE:1:10                                                                                                                       |         | SHEET 1 OF 3 |        |                  |

## **Drawing Proposal:**

External Diemensions are kept as specified.

Front Internal Slot is 495 x 765mm with a Fixed cover.

Special Punch is required to punch the 110mm Hole. This will require a once of set up fee.

Once all the details have been finalised we can Price up the product with the specified MOQ'S.

|                              | ICES:<br>: ±0.25 | FINISH:<br>SatinWhite Powder Coat |        |          |                 | DEBUR AND<br>BREAK SHARP<br>EDGES | 80 Mclauglins Rd,<br>Wiri,Aucland 2104<br>Ph: 09 527 0072 | PO Box : 9487 New Mark<br>Auckland, New Zealand<br>Fax (09) 294 8218 | *GAFI              | TRIC       |  |     |
|------------------------------|------------------|-----------------------------------|--------|----------|-----------------|-----------------------------------|-----------------------------------------------------------|----------------------------------------------------------------------|--------------------|------------|--|-----|
|                              | NAME             | SIGN                              | NATURE | DATE     |                 |                                   |                                                           | TITLE:                                                               |                    |            |  |     |
| DRAWN                        | Farmaan Ali      |                                   |        | 20/09/18 |                 |                                   |                                                           | Waterware Boiler Box                                                 |                    |            |  |     |
| CHK'D                        |                  |                                   |        |          |                 |                                   |                                                           | Male                                                                 | i wai <del>c</del> | DO         |  | DUX |
| APPV'D                       |                  |                                   |        |          |                 |                                   |                                                           |                                                                      |                    |            |  |     |
| MFG                          |                  |                                   |        |          | MATERIAL        | :                                 |                                                           | DWG NO.                                                              |                    |            |  | ۸2  |
| Q.A                          |                  |                                   |        |          |                 |                                   | .                                                         | ٨,                                                                   | A3                 |            |  |     |
|                              |                  |                                   |        |          | 1mm Electrogalv |                                   |                                                           | Assemblybox                                                          |                    |            |  |     |
| DO NOT SCALE DRAWING WEIGHT: |                  |                                   |        |          |                 |                                   |                                                           | SCALE:1:5                                                            | SHI                | EET 3 OF 3 |  |     |