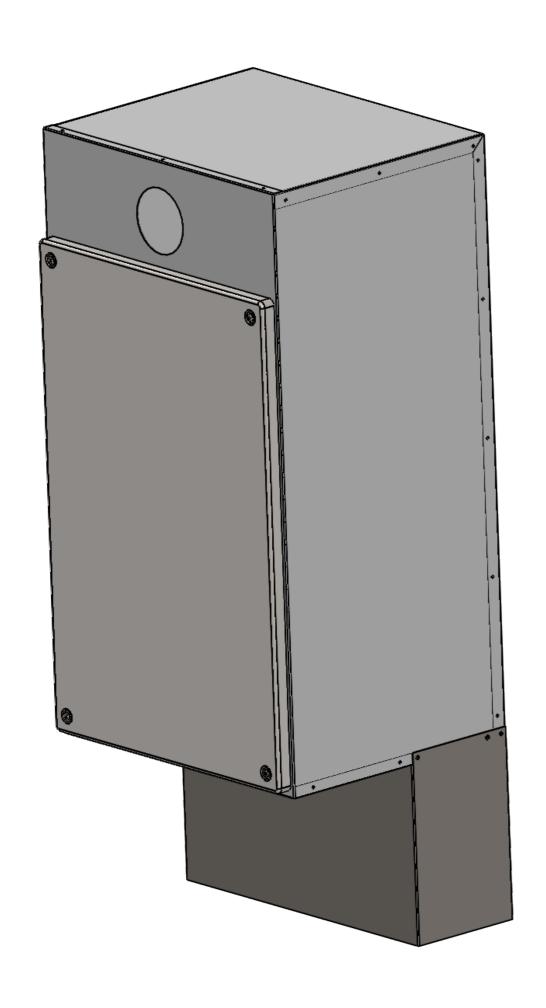

Once all the details have been finalised we can Price up the product with the specified MOQ'S.

|                              | ICES:<br>: ±0.25 | FINISH:<br>SatinWhite Powder Coat |        |          |                 | DEBUR AND<br>BREAK SHARP<br>EDGES | 80 Mclauglins Rd,<br>Wiri,Aucland 2104<br>Ph: 09 527 0072 | PO Box : 9487 New Mark<br>Auckland, New Zealand<br>Fax (09) 294 8218 | *GAFI              | TRIC       |  |     |
|------------------------------|------------------|-----------------------------------|--------|----------|-----------------|-----------------------------------|-----------------------------------------------------------|----------------------------------------------------------------------|--------------------|------------|--|-----|
|                              | NAME             | SIGN                              | NATURE | DATE     |                 |                                   |                                                           | TITLE:                                                               |                    |            |  |     |
| DRAWN                        | Farmaan Ali      |                                   |        | 20/09/18 |                 |                                   |                                                           | Waterware Boiler Box                                                 |                    |            |  |     |
| CHK'D                        |                  |                                   |        |          |                 |                                   |                                                           | Male                                                                 | i wai <del>c</del> | DO         |  | DUX |
| APPV'D                       |                  |                                   |        |          |                 |                                   |                                                           |                                                                      |                    |            |  |     |
| MFG                          |                  |                                   |        |          | MATERIAL        | :                                 |                                                           | DWG NO.                                                              |                    |            |  | ۸2  |
| Q.A                          |                  |                                   |        |          |                 |                                   | .                                                         | ٨,                                                                   | A3                 |            |  |     |
|                              |                  |                                   |        |          | 1mm Electrogalv |                                   |                                                           | Assemblybox                                                          |                    |            |  |     |
| DO NOT SCALE DRAWING WEIGHT: |                  |                                   |        |          |                 |                                   |                                                           | SCALE:1:5                                                            | SHI                | EET 3 OF 3 |  |     |