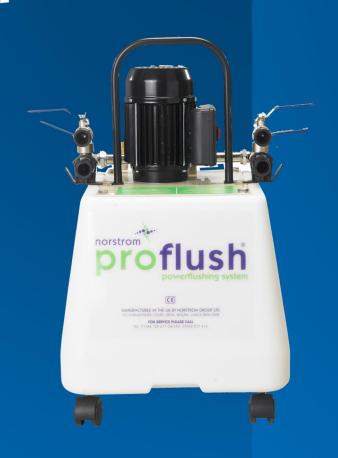

## Why Buy the Proflush Professional Standard

The Proflush Professional System is regarded as one of the best powerflushing machines on the market, constantly being recommended on most recognized UK plumbing forums. The Professional machine has the highest operating temperature on the market allowing you to flush with temperatures up to 85°C. The Professional unit operates at a flow rate of 150 litres per minute and is capable of flushing up to 40 radiators over 3 storeys. It comes equipped with a 50 litre heavy duty tank fitted with castors making the machine mobile and easy to use. The Proflush Professional

is fitted with a reverse flow and double dump facility as standard. It is fully acid proof and safe to use with all well known brands of chemicals. We have so much faith in the Proflush Professional range that we offer the largest warranty period on the market. This provides all of our customers with a Comprehensive 3 year extended warranty covering everything apart from accidental damage. The Professional system is also fully upgradeable allowing you to add either the Integral Heater Pack or the Magnetic Filtration Pack at a later date.