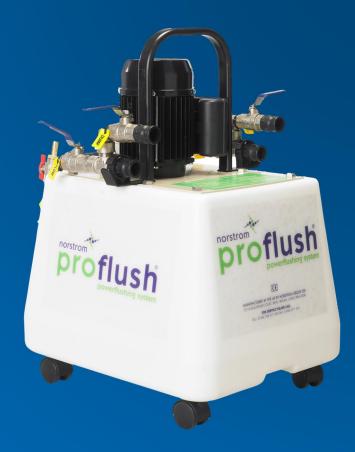

## Why Buy the Proflush Professional Standard

The Proflush Professional System is regarded as one of the best powerflushing machines on the market, constantly being recommended on most recognized UK plumbing forums. The Professional machine has the highest operating temperature on the market allowing you to flush with temperatures up to 85°C. The Professional unit operates at a flow rate of 150 litres per minute and is capable of flushing up to 40 radiators over 3 storeys. It comes equipped with a 50 litre heavy duty tank fitted with castors making the machine mobile and easy to use. The Proflush Professional

is fitted with a reverse flow and double dump facility as standard. It is fully acid proof and safe to use with all well known brands of chemicals. We have so much faith in the Proflush Professional range that we offer the largest warranty period on the market. This provides all of our customers with a Comprehensive 3 year extended warranty covering everything apart from accidental damage. The Professional system is also fully upgradeable allowing you to add either the Integral Heater Pack or the Magnetic Filtration Pack at a later date.