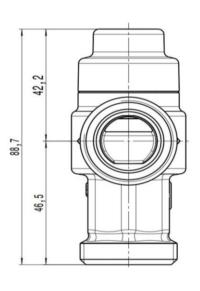

## **Technical Specification**

Temp Adjustment Range: 30 - 50°C

Temp Control: +/- 2°C Max Operating Temp: 85°C

Recommended Working Pressure: 100 - 500kPa (balanced)

Operating Pressure Range: 20 - 500 kpa Max. Inlet Pressure Differential: 6:1 Max Test Pressure: 1000 kPa Min. Flow Rate: 4L/min Material: DR Brass