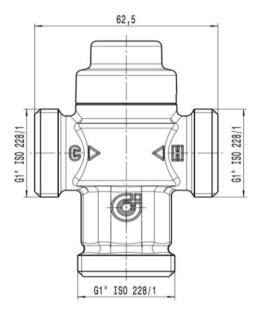

## **Technical Specification**

Temp Adjustment Range: 30 - 50°C

Temp Control: +/- 2°C Max Operating Temp: 85°C

Recommended Working Pressure: 100 - 500kPa (balanced)

Operating Pressure Range: 20 - 500 kpa Max. Inlet Pressure Differential: 6:1 Max Test Pressure: 1000 kPa Min. Flow Rate: 4L/min Material: DR Brass