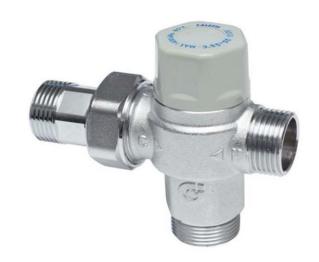

## TV521318

Caleffi 5213 20mm Tempering Valve with Cold Check Valve

## Features

For use on typical domestic hot water systems for a flow rate of up to 25L/min Union connector with o-ring seal and cold check valve only Notes;

NOT suitable for 'low pressure' systems. Use 'Low pressure tempering' version for systems less than 100kPa Domestic 5213 series tempering valve used in standard COMBO sets