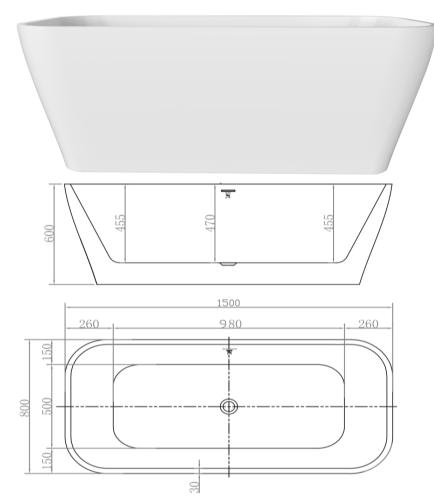

## The Smith Freestanding Bath

BPBA8352-150 The Smith 1500mm Freestanding Bath Gloss White

1500mm freestanding bath in high quality pure gloss acrylic Includes 'clikclak' pop-up waste Adjustable feet Approximately 450L capacity