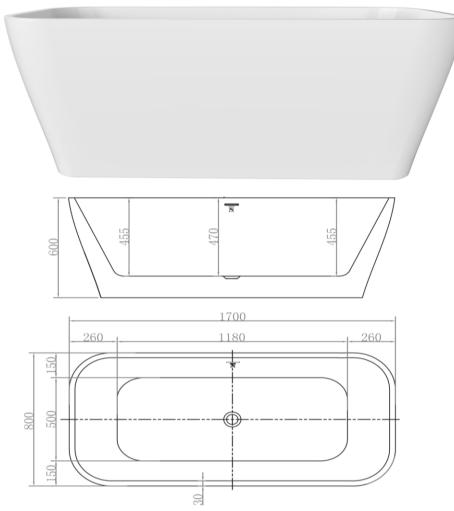

## The Smith Freestanding Bath

BPBA8352-170 The Smith 1700mm Freestanding Bath Gloss White

1700mm freestanding bath in high quality pure gloss acrylic Adjustable feet Includes 'clikclak' pop-up waste