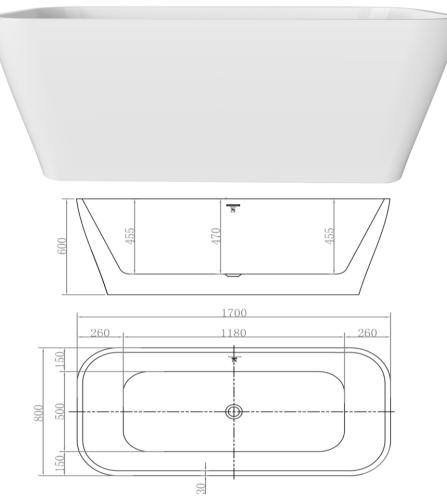

## The Smith Freestanding Bath

BPBA8352-170MW The Smith 1700mm Freestanding Bath Matte White

1700mm freestanding bath in high quality pure matte white acrylic Adjustable feet Includes 'clikclak' pop-up waste