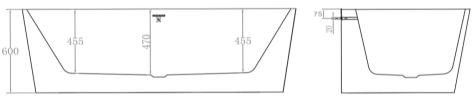

## The Smith Back To Wall Bath

BPBA8356-150 The Smith 1500mm Back To Wall Bath Gloss White

1500mm back to wall bath in high quality pure gloss acrylic Adjustable feet Includes 'clikclak' pop-up waste. Approximately 450L capacity