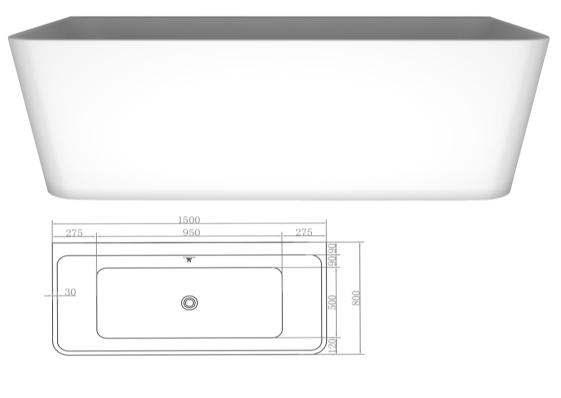

## The Smith Back To Wall Bath

BPBA8356-150 The Smith 1500mm Back To Wall Bath Gloss White

1500mm back to wall bath in high quality pure gloss acrylic Adjustable feet Includes 'clikclak' pop-up waste. Approximately 450L capacity