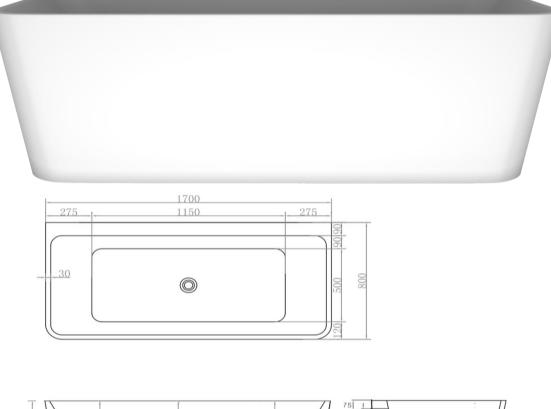

# BPBA8356-170

The Smith 1700mm Back To Wall Bath Gloss White

1700mm back to wall bath in high quality pure gloss acrylic Adjustable feet Includes 'clikclak' pop-up waste