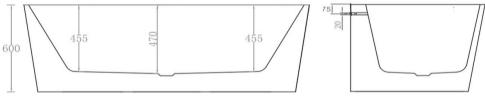

# BPBA8356-170

The Smith 1700mm Back To Wall Bath Gloss White

1700mm back to wall bath in high quality pure gloss acrylic Adjustable feet Includes 'clikclak' pop-up waste