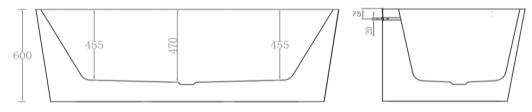

BPBA8356-170MW

The Smith 1700mm Back To Wall Bath Matte White

1700mm back to wall bath in high quality pure matte white acrylic

Adjustable feet

Includes 'clikclak' pop-up waste