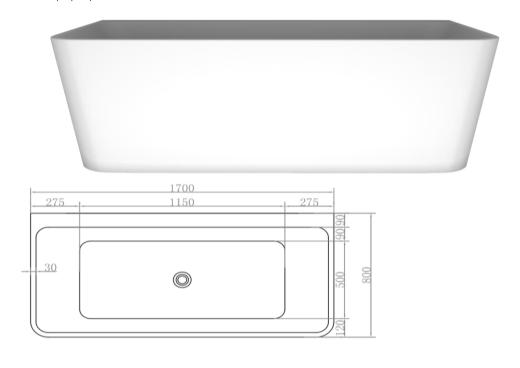

BPBA8356-170MW

The Smith 1700mm Back To Wall Bath Matte White

1700mm back to wall bath in high quality pure matte white acrylic

Adjustable feet

Includes 'clikclak' pop-up waste