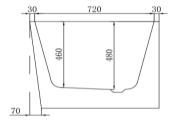

## The Smith Right Hand Corner Bath

Includes 'clikclak' pop-up waste

275

#### BPBA8356-170R The Smith 1700mm Right Hand Corner Bath Gloss White

1700mm right hand corner bath in high quality acrylic with a pure gloss acrylic Adjustable feet

1700

1150