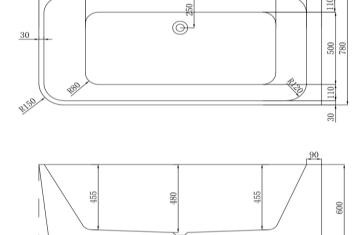

## The Smith Right Hand Corner Bath

Includes 'clikclak' pop-up waste

275

#### BPBA8356-170R The Smith 1700mm Right Hand Corner Bath Gloss White

1700mm right hand corner bath in high quality acrylic with a pure gloss acrylic Adjustable feet

1700

1150