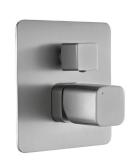

### FWCU8228BN

FWCU8303BN

Standard height basin mixer brushed nickel 122mm aerator height x 148mm reach Recommended working pressure 200 - 500kPa (balanced) WELS 4 Star 6L/min

Shower or bath mixer brushed nickel Recommended working pressure 200 - 500kPa (balanced)