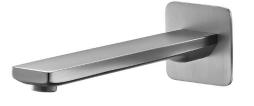

#### FWCU8286BN

Wall mount basin mixer brushed nickel, 187mm reach Recommended working pressure 200 - 500kPa (balanced) WELS 4 Star 6L/min