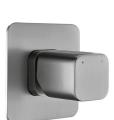

## FWCU2307BN

Shower divert mixer brushed nickel Recommended working pressure 200 - 500kPa (balanced)