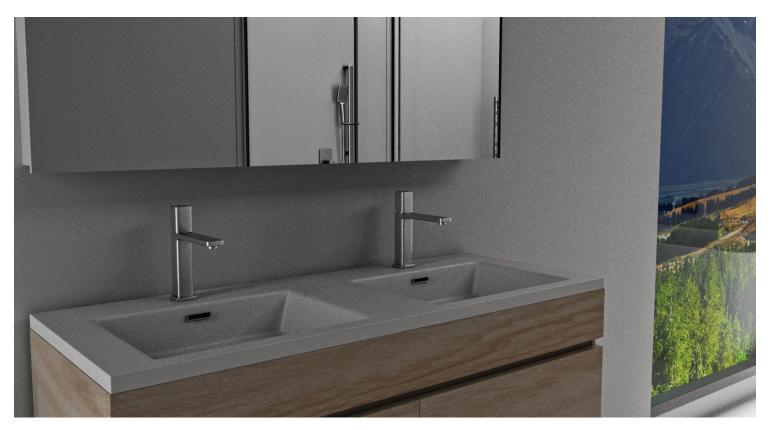

### FWCU8228BN

FWCU8303BN

Standard height basin mixer brushed nickel 122mm aerator height x 148mm reach Recommended working pressure 200 - 500kPa (balanced) WELS 4 Star 6L/min

Shower or bath mixer brushed nickel Recommended working pressure 200 - 500kPa (balanced)

# FWCU8268BN

Tall height basin mixer brushed nickel 234mm aerator height  $\times$  172mm reach Recommended working pressure

200 - 500kPa (balanced) WELS 4 Star 6L/min