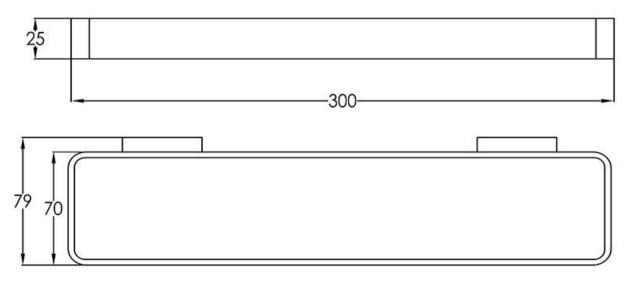

FW7912AGM Loft Short Towel Rail Gun Metal

Wall mounted towel rail 300mm long in a gun metal finish