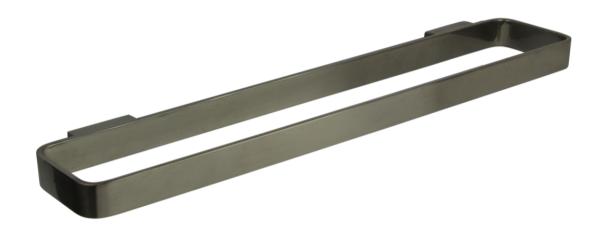

FW7912AGM Loft Short Towel Rail Gun Metal

Wall mounted towel rail 300mm long in a gun metal finish