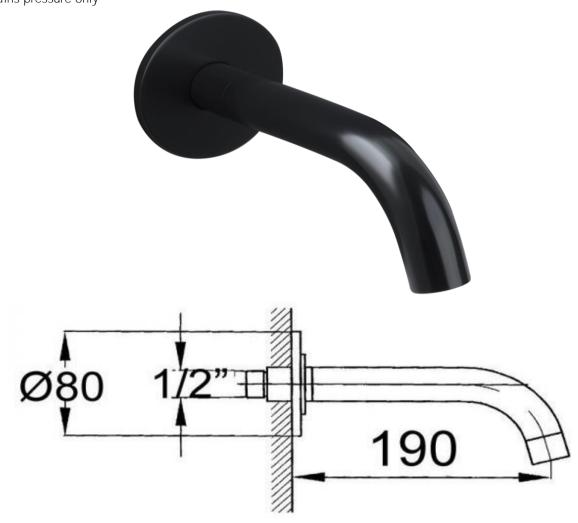

## FWCB08

Carbon Wall Mounted Bath Spout Satin Black

Durable satin black electroplated finish 190mm reach and 15mm male connection Mains pressure only