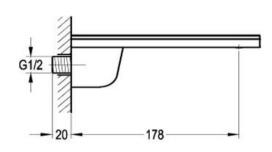

## Specifications

FWCB25

Wall mounted bath spout with blade style outlet

Durable satin black electroplated finish 180mm reach x 180mm wide and 15mm male connection Mains pressure only