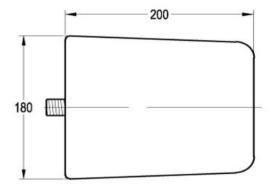

## Specifications

FWCB25

Wall mounted bath spout with blade style outlet

Durable satin black electroplated finish 180mm reach x 180mm wide and 15mm male connection Mains pressure only