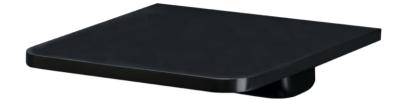

## Specifications

FWCB25

Wall mounted bath spout with blade style outlet

Durable satin black electroplated finish 180mm reach x 180mm wide and 15mm male connection Mains pressure only