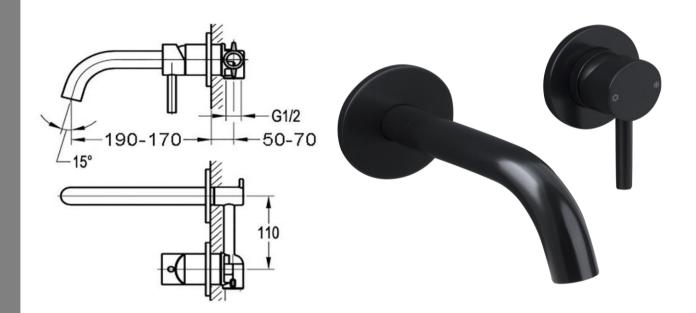

## FWCB8286 Carbon Wall Mounted Basin Mixer Satin Black

For vessel basin installations Durable satin black electroplated finish 170 - 190mm reach Mains pressure only Recommended working pressure 200 - 500kPa (balanced) Sedal ceramic disc cartridge (Made in Spain) Note: A separate aerator is supplied in the box if the installation requires a higher or lower flow rate. Please use the aerator key supplied to remove the existing aerator and replace it with the additional aerator, then test if the flow rate suits the installation.