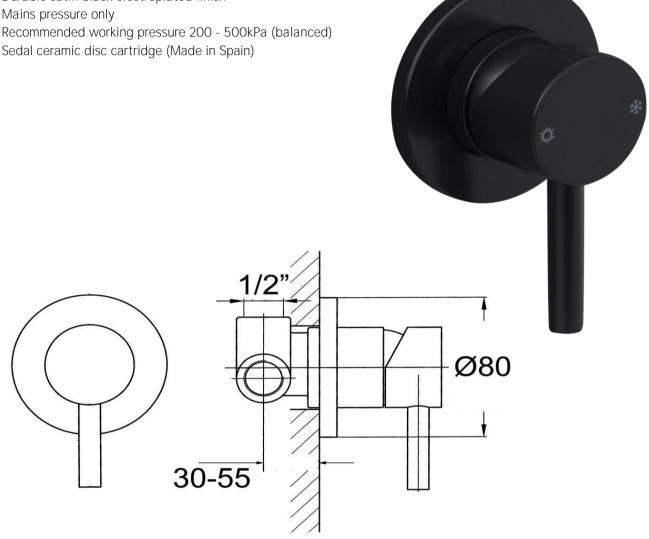

## FWCB8303

Carbon Round Shower/Bath Mixer Satin Black

Durable satin black electroplated finish Mains pressure only Recommended working pressure 200 - 500kPa (balanced)