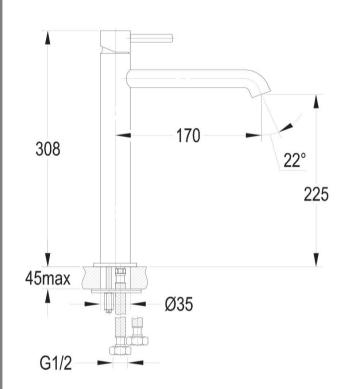

## FWCB9828B

Carbon Tall Basin Mixer Satin Black (170mm reach)

Durable satin black electroplated finish 225mm aerator height x 170mm reach Mains pressure only Recommended working pressure 200 - 500kPa (balanced) Sedal ceramic disc cartridge (Made in Spain)