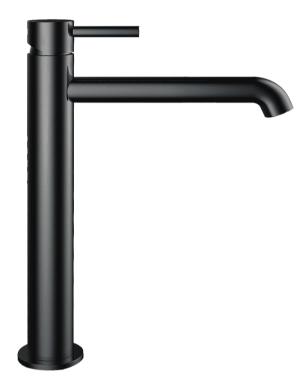

## FWCB9828B

Carbon Tall Basin Mixer Satin Black (170mm reach)

Durable satin black electroplated finish 225mm aerator height x 170mm reach Mains pressure only Recommended working pressure 200 - 500kPa (balanced) Sedal ceramic disc cartridge (Made in Spain)