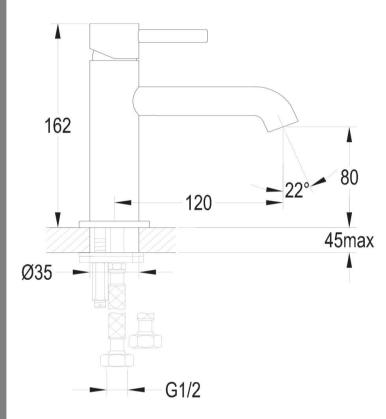

## Slim Standard Basin Mixer (120mm reach)

FWCB9828D Carbon Slim Standard Basin Mixer Satin Black (120mm reach) Durable satin black electroplated finish 80mm aerator height x 120mm reach Mains pressure only

Recommended working pressure 200 - 500kPa (balanced) Sedal ceramic disc cartridge (Made in Spain)