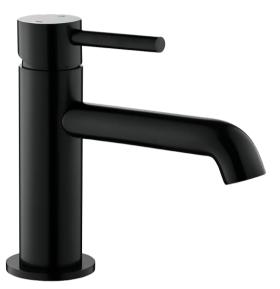

## Slim Standard Basin Mixer (120mm reach)

FWCB9828D Carbon Slim Standard Basin Mixer Satin Black (120mm reach) Durable satin black electroplated finish 80mm aerator height x 120mm reach Mains pressure only

Recommended working pressure 200 - 500kPa (balanced) Sedal ceramic disc cartridge (Made in Spain)