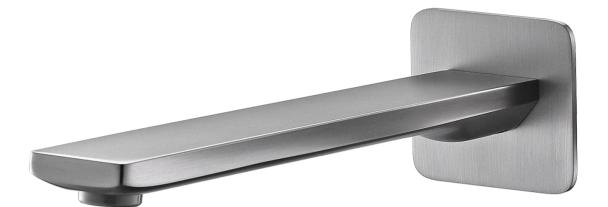

## FWCU08BN

Cube Wall Mounted Bath Spout Brushed Nickel

Wall mounted bath spout finished in brushed nickel 209mm reach (15mm male wall connection) Mains pressure only