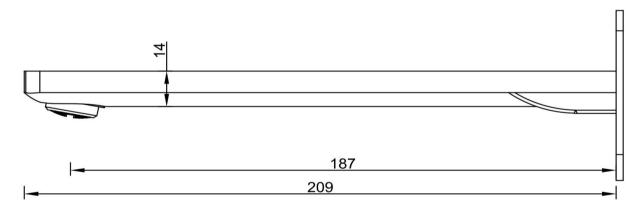

## FWCU08BN

Cube Wall Mounted Bath Spout Brushed Nickel

Wall mounted bath spout finished in brushed nickel 209mm reach (15mm male wall connection) Mains pressure only