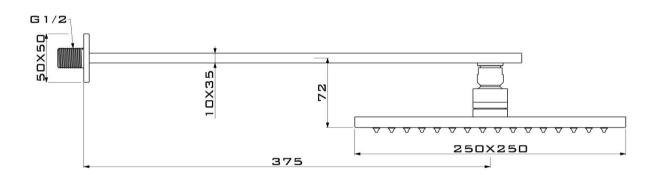

## FWCU09BN

Cube Rain Shower with Wall Arm Brushed Nickel

Wall mounted rain shower and arm in brushed nickel 250mm diameter & 400mm wall arm Mains pressure only