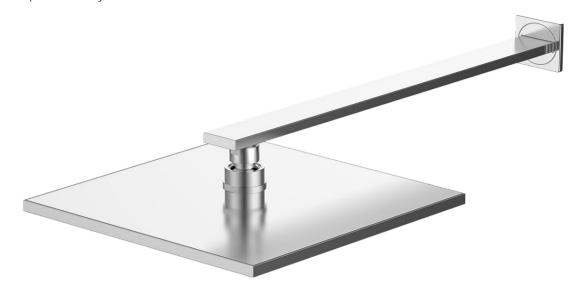

## FWCU09BN

Cube Rain Shower with Wall Arm Brushed Nickel

Wall mounted rain shower and arm in brushed nickel 250mm diameter & 400mm wall arm Mains pressure only