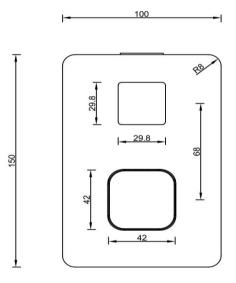

## FWCU2037BN

Cube Shower Divert Mixer Brushed Nickel

Shower Divert Mixer finished in brushed nickel Mains pressure only Recommended working pressure 200 - 500kPa (balanced)