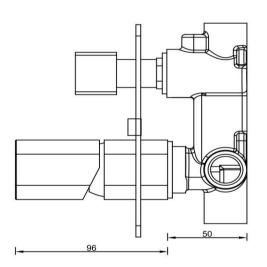

## FWCU2037BN

Cube Shower Divert Mixer Brushed Nickel

Shower Divert Mixer finished in brushed nickel Mains pressure only Recommended working pressure 200 - 500kPa (balanced)