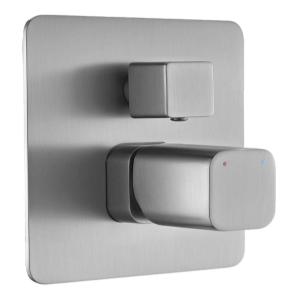

## FWCU2037BN

Cube Shower Divert Mixer Brushed Nickel

Shower Divert Mixer finished in brushed nickel Mains pressure only Recommended working pressure 200 - 500kPa (balanced)