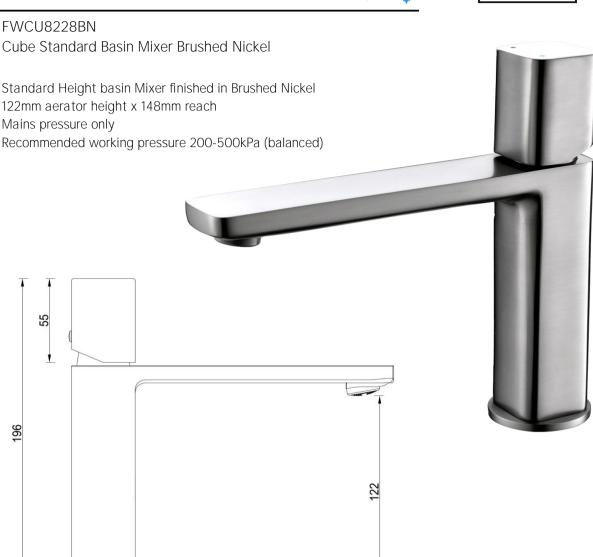

## CARE AND USE

36 Ø48

Tapware

All finishes are smooth, abrasion resistant, corrosion resistant, fade-proof and easy to clean. All finishes are super hard wearing surfaces that won't chip, peel or tarnish with normal use. All surfaces should be regularly wiped clean with non scouring, neutral wash solutions.

148

## LIMITED PRODUCT WARRANTIES

To be read in conjunction with and subject to all terms and conditions contained in the Waterware 'Producer Statement' available on-line (http://www.waterware.co.nz/media-downloads) From date of purchase, Waterware Services warrants products from the following categories to be free from manufacturing defect subject to exclusions (if applicable):

|   | Category             | Domestic Installations    | Commercial Installations | Exclusions