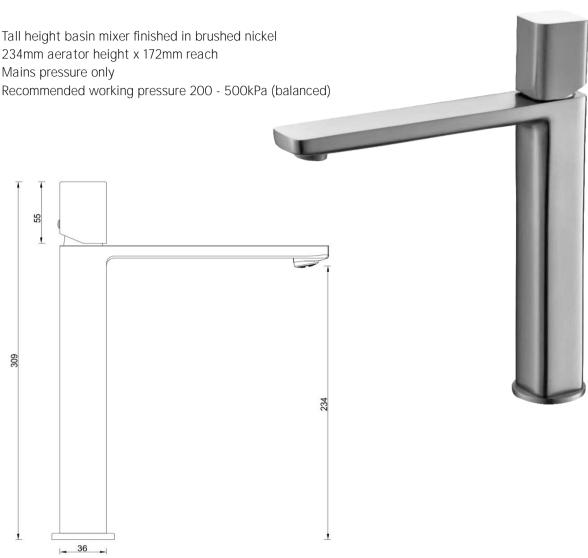

## FWCU8268BN

Cube Tall Basin Mixer Brushed Nickel



## CARE AND USE

Ø48

Tapware

All finishes are smooth, abrasion resistant, corrosion resistant, fade-proof and easy to clean. All finishes are super hard wearing surfaces that won't chip, peel or tarnish with normal use. All surfaces should be regularly wiped clean with non scouring, neutral wash solutions.

## LIMITED PRODUCT WARRANTIES

To be read in conjunction with and subject to all terms and conditions contained in the Waterware 'Producer Statement' available on-line (http://www.waterware.co.nz/media-downloads) From date of purchase, Waterware Services warrants products from the following categories to be free from manufacturing defect subject to exclusions (if applicable):

| Category | Domestic Installations                             | Commercial Installations | Exclusions