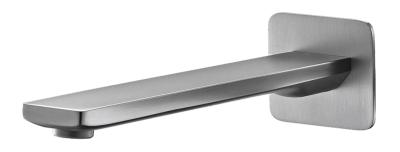

## FWCU8286BN

Cube Wall Mounted Basin Mixer Brushed Nickel

Wall mounted basin mixer finished in brushed nickel 187mm reach

Mains pressure only

Recommended working pressure 200 - 500kPa (balanced)