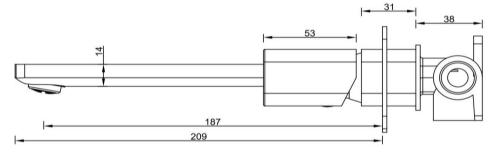

## FWCU8286BN

Cube Wall Mounted Basin Mixer Brushed Nickel

Wall mounted basin mixer finished in brushed nickel 187mm reach

Mains pressure only

Recommended working pressure 200 - 500kPa (balanced)