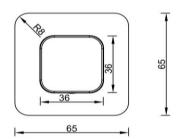

## FWCU8286BN

Cube Wall Mounted Basin Mixer Brushed Nickel

Wall mounted basin mixer finished in brushed nickel 187mm reach

Mains pressure only

Recommended working pressure 200 - 500kPa (balanced)