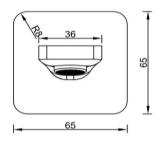

## FWCU8286BN

Cube Wall Mounted Basin Mixer Brushed Nickel

Wall mounted basin mixer finished in brushed nickel 187mm reach

Mains pressure only

Recommended working pressure 200 - 500kPa (balanced)