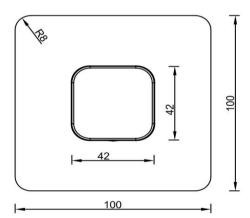

FWCU8303BN Cube Shower/Bath Mixer

Shower or bath mixer finished in gun metal Recommended working pressure 200 - 500kPa (balanced) Mains pressure only