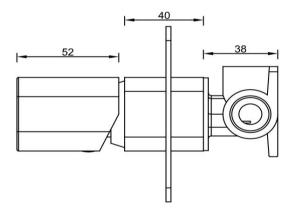

FWCU8303BN Cube Shower/Bath Mixer

Shower or bath mixer finished in gun metal Recommended working pressure 200 - 500kPa (balanced) Mains pressure only