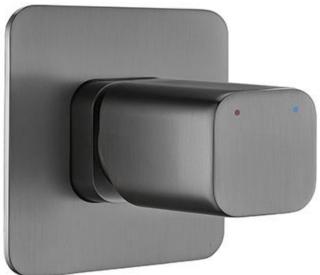

FWCU8303BN Cube Shower/Bath Mixer

Shower or bath mixer finished in gun metal Recommended working pressure 200 - 500kPa (balanced) Mains pressure only