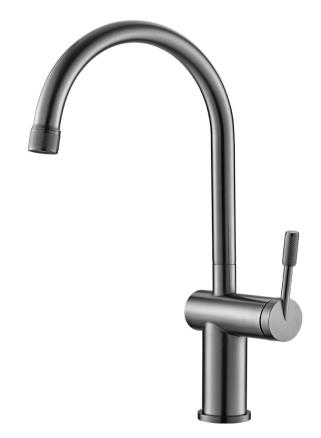

## FWK03GNGM

Rivet Gooseneck Kitchen Mixer Gun Metal

The Rivet kitchen mixer by TUNE has been thoughtfully designed with an elegant minimal handle depth that glides across the barrel, and includes a textured handle grip and aerator detail - bringing together both form and function in a stylish way. Gun metal finish

290mm aerator height x 215mm reach

Stainless steel construction

Mains pressure only

Recommended working pressure 200 - 500kPa (balanced)

35mm hole cut out size required for installation