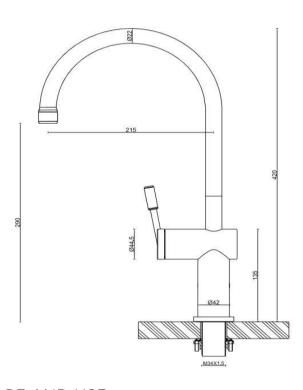

## FWK03GNGM

Rivet Gooseneck Kitchen Mixer Gun Metal

The Rivet kitchen mixer by TUNE has been thoughtfully designed with an elegant minimal handle depth that glides across the barrel, and includes a textured handle grip and aerator detail - bringing together both form and function in a stylish way. Gun metal finish

290mm aerator height x 215mm reach

Stainless steel construction

Mains pressure only

Recommended working pressure 200 - 500kPa (balanced)

35mm hole cut out size required for installation