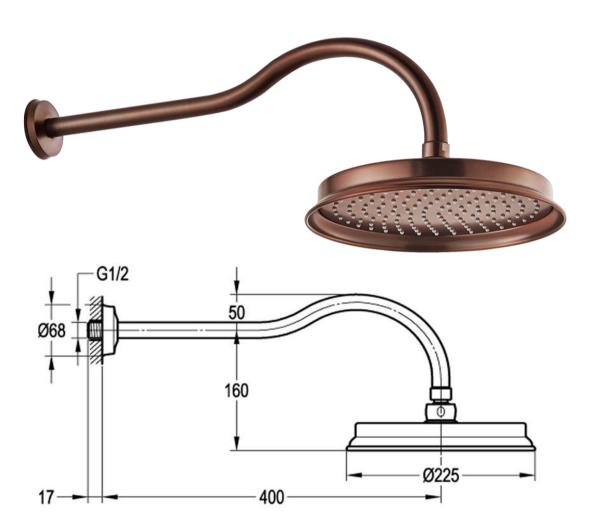

## FWL15

Liberty Rain Shower with Wall Arm Oil Rubbed Bronze

225mm rose and 400mm arm with 15mm male wall connection Mains pressure only Recommended working pressure 200 - 500kPa (balanced)