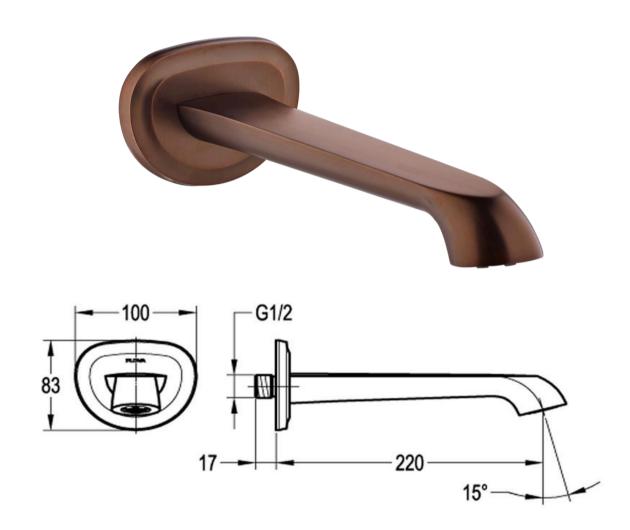

FWL27 Liberty Wall Mounted Bath Spout Oil Rubbed Bronze

220mm reach and 15mm male connection Mains pressure only