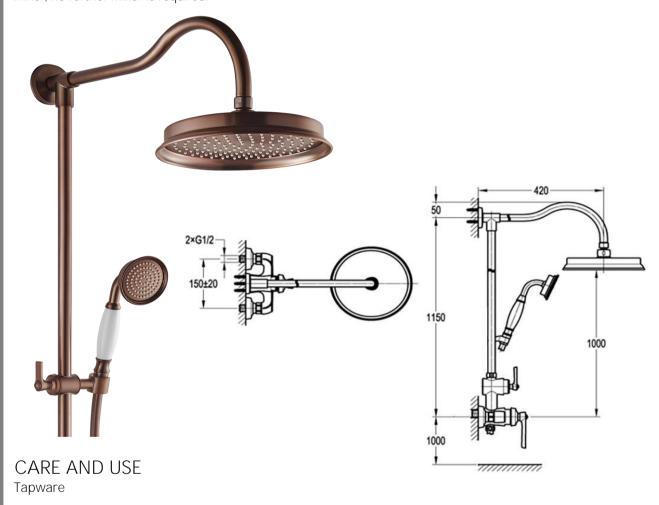

FWL7629

Liberty Shower Tower with Mixer Oil Rubbed Bronze

1150mm height x 420mm reach 15mm male wall connection Mains pressure only

Recommended working pressure 200 - 500kPa (balanced)

Note: Since this unit has an integrated shower and diverter mixer, no further mixer is required.