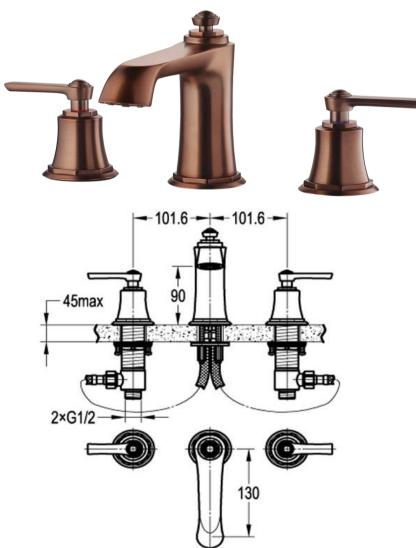

FWL8259 Liberty 3 Hole Deck Mounted Basin Mixer Oil Rubbed Bronze 90mm aerator height x 130mm reach Mains pressure only Recommended working pressure 200 - 500kPa (balanced) Ceramic disc cartridge