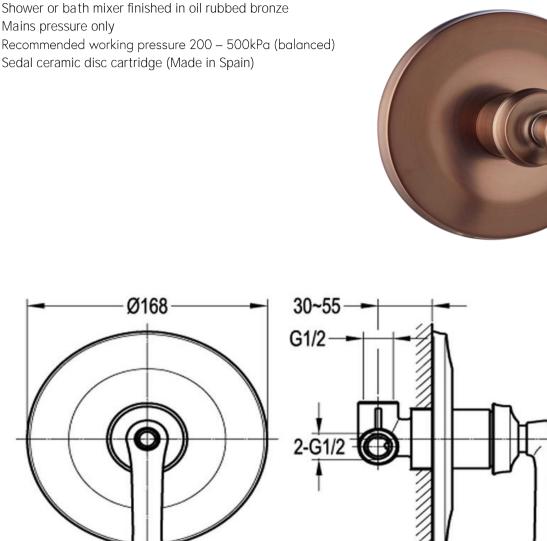

## Shower/Bath Mixer









## CARE AND USE Tapware

All finishes are smooth, abrasion resistant, corrosion resistant, fade-proof and easy to clean. All finishes are super hard wearing surfaces that won't chip, peel or tarnish with normal use. All surfaces should be regularly wiped clean with non scouring, neutral wash solutions.

## LIMITED PRODUCT WARRANTIES

To be read in conjunction with and subject to all terms and conditions contained in the Waterware 'Producer Statement' available online (http://www.waterware.co.nz/media-downloads) From date of purchase, Waterware Services warrants products from the following categories to be free from manufacturing defect subject to exclusions (if applicable):

| Category                                  | Domestic Installations                             | Commercial Inst