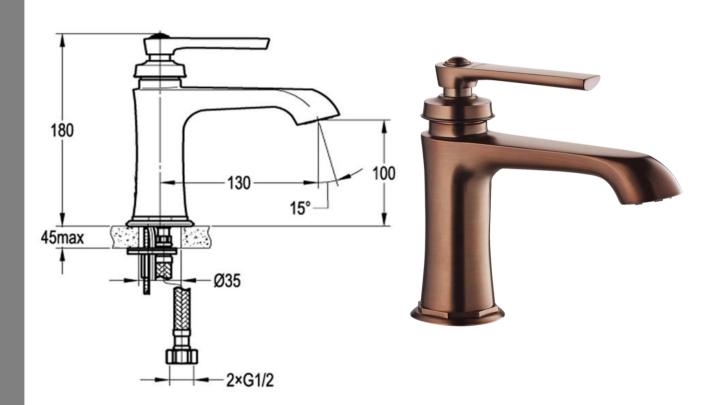

## FWL9809

Liberty Standard Basin Mixer Oil Rubbed Bronze

Standard height basin mixer finished in oil rubbed bronze 100mm aerator height x 130mm reach Mains pressure only

Recommended working pressure 200 – 500kPa (balanced)