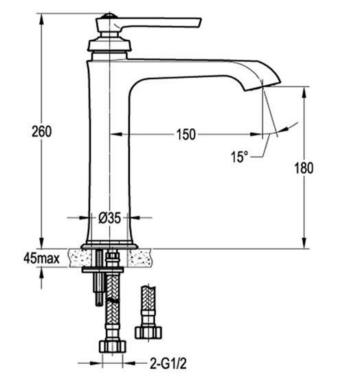

# FWL9809A Liberty Tall Tall height ba 180mm aerat Mains pressu

FWL9809A Liberty Tall Basin Mixer Oil Rubbed Bronze

Tall height basin mixer finished in oil rubbed bronze 180mm aerator height x 150mm reach Mains pressure only Recommended working pressure 200 – 500kPa (balanced) Sedal ceramic disc cartridge (Made in Spain)