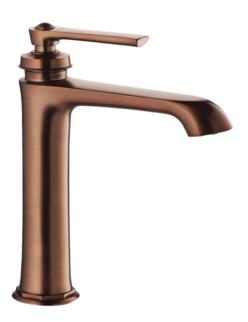

# FWL9809A Liberty Tall Tall height ba 180mm aerat Mains pressu

FWL9809A Liberty Tall Basin Mixer Oil Rubbed Bronze

Tall height basin mixer finished in oil rubbed bronze 180mm aerator height x 150mm reach Mains pressure only Recommended working pressure 200 – 500kPa (balanced) Sedal ceramic disc cartridge (Made in Spain)