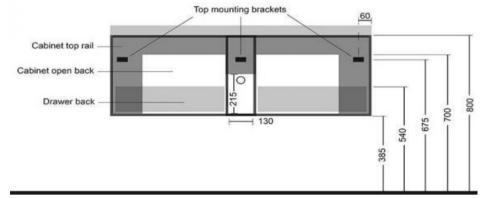

Note: The vanity and top are sold separately, if you require both please ensure you add both to your cart

Rear View (KZCS1200) 1200mm wide x 470mm deep x 415mm high