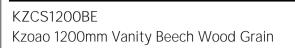

## Kzoao 1200mm Single Basin Vanity

1200mm beech wood grain deep drawer cabinet Wall hung double drawer cabinet with soft close drawers finished in a beech wood grain laminate finish over 'E-ZERO' low formaldehyde emitting MDF The internals of the cabinet is structured in a way to allow for a single basin top to be installed on it