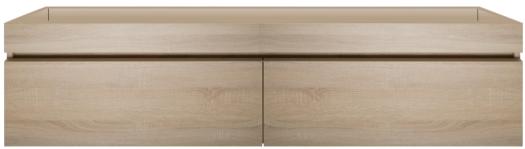

## KZCS1200BEDBL

Kzoao 1200mm Dual Basin Vanity Beech Wood Grain

1200mm beech wood grain deep drawer cabinet Wall hung double drawer cabinet with soft close drawers finished in a beech wood grain laminate finish over 'E-ZERO' low formaldehyde emitting MDF

The internals of the cabinet is structured in a way to allow for a dual basin top to be installed on it

Note: The vanity and top are sold separately, if you require both please ensure you add both to your cart