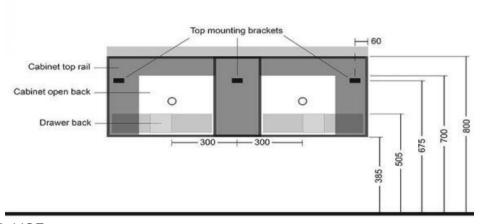

## Kzoao 1200mm Dual Basin Vanity



## KZCS1200BEDBL

Kzoao 1200mm Dual Basin Vanity Beech Wood Grain

1200mm beech wood grain deep drawer cabinet Wall hung double drawer cabinet with soft close drawers finished in a beech wood grain laminate finish over 'E-ZERO' low formaldehyde emitting MDF

The internals of the cabinet is structured in a way to allow for a dual basin top to be installed on it

Note: The vanity and top are sold separately, if you require both please ensure you add both to your cart



Rear View (KZCS1200\_DBL) 1200mm wide x 470mm deep x 415mm high



## CARE AND USE

Cabinets

Wood veneers, laminates or lacquered finishes should be regularly wiped clean with non scouring, neutral wash solutions. Never use an abrasive cleaner or petroleum based products.

## LIMITED PRODUCT WARRANTIES

To be read in conjunction with and subject to all terms and conditions contained in the Waterware 'Producer Statement' available on-line (http://www.waterware.co.nz/media-downloads) From date of purchase, Waterware Services warrants products from the following categories to be free from manufacturing defect subject to exclusions (if applicable):

| Domestic Installations   | Commercial Installations | Exclusions | Wels         |
|--------------------------|--------------------------|------------|--------------|
| 5 years parts and labour | 1 years parts