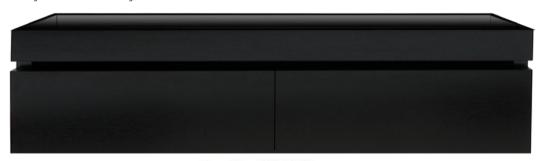

## KZCS1200BL

Kzoao 1200mm Vanity Black Wood Grain

1200mm black wood grain deep drawer cabinet Wall hung double drawer cabinet with soft close drawers finished in a black wood grain laminate finish over 'E-ZERO' low formaldehyde emitting MDF