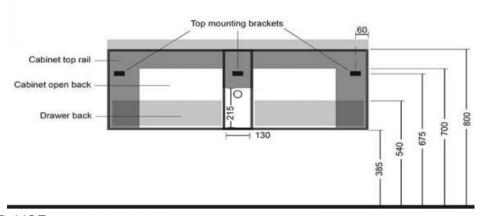

## KZCS1200BL

Kzoao 1200mm Vanity Black Wood Grain

1200mm black wood grain deep drawer cabinet Wall hung double drawer cabinet with soft close drawers finished in a black wood grain laminate finish over 'E-ZERO' low formaldehyde emitting MDF

The internals of the cabinet is structured in a way to allow for a single basin top to be installed on it

Note: The vanity and top are sold separately, if you require both please ensure you add both to your cart



Rear View (KZCS1200) 1200mm wide x 470mm deep x 415mm high



## CARE AND USE

## Cabinets

Wood veneers, laminates or lacquered finishes should be regularly wiped clean with non scouring, neutral wash solutions. Never use an abrasive cleaner or petroleum based products.

## LIMITED PRODUCT WARRANTIES

To be read in conjunction with and subject to all terms and conditions contained in the Waterware 'Producer Statement' available on-line (http://www.waterware.co.nz/media-downloads) From date of purchase, Waterware Services warrants products from the following categories to be free from manufacturing defect subject to exclusions (if applicable):

| Category          | Domestic Installations   | Commercial Installations | Exclusions | Wels         |
|-------------------|--------------------------|--------------------------|------------|--------------|