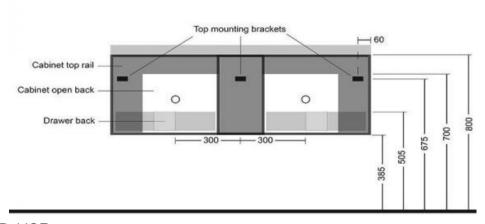

## Kzoao 1200mm Dual Basin Vanity



## KZCS1200BLDBL

Kzoao 1200mm Dual Basin Vanity Black Wood Grain

1200mm black wood grain deep drawer cabinet Wall hung double drawer cabinet with soft close drawers finished in a black wood grain laminate finish over 'E-ZERO' low formaldehyde emitting MDF

The internals of the cabinet is structured in a way to allow for a dual basin top to be installed on it

Note: The vanity and top are sold separately, if you require both please ensure you add both to your cart



Rear View (KZCS1200\_DBL) 1200mm wide x 470mm deep x 415mm high



## CARE AND USE

Cabinets

Wood veneers, laminates or lacquered finishes should be regularly wiped clean with non scouring, neutral wash solutions. Never use an abrasive cleaner or petroleum based products.

## LIMITED PRODUCT WARRANTIES

To be read in conjunction with and subject to all terms and conditions contained in the Waterware 'Producer Statement' available on-line (http://www.waterware.co.nz/media-downloads) From date of purchase, Waterware Services warrants products from the following categories to be free from manufacturing defect subject to exclusions (if applicable):

| estic Installations  | Commercial Installations | Exclusions          | Wels         |
|----------------------|--------------------------|---------------------|--------------|
| ars parts and labour | 1 years