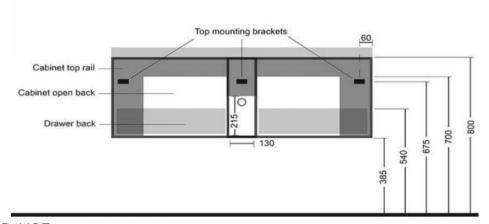

Note: The vanity and top are sold separately, if you require both please ensure you add both to your cart

Rear View (KZCS1200) 1200mm wide x 470mm deep x 415mm high