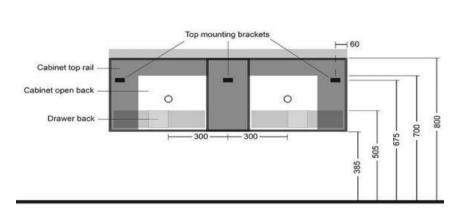

# Kzoao 1200mm Dual Basin Vanity



### KZCS1200WHDBL

Kzoao 1200mm Dual Basin Vanity Gloss White

1200mm white lacquered deep drawer cabinet Wall hung double drawer cabinet with soft close drawers finished in a gloss white lacquered finish over 'E-ZERO' low formaldehyde emitting MDF

The internals of the cabinet is structured in a way to allow for a dual basin top to be installed on it

Note: The vanity and top are sold separately, if you require both please ensure you add both to your cart



Rear View (KZCS1200\_DBL) 1200mm wide x 470mm deep x 415mm high



### CARE AND USE

#### Cabinets

Wood veneers, laminates or lacquered finishes should be regularly wiped clean with non scouring, neutral wash solutions. Never use an abrasive cleaner or petroleum based products.

## LIMITED PRODUCT WARRANTIES

To be read in conjunction with and subject to all terms and conditions contained in the Waterware 'Producer Statement' available on-line (http://www.waterware.co.nz/media-downloads) From date of purchase, Waterware Services warrants products from the following categories to be free from manufacturing defect subject to exclusions (if applicable):

| Category          | Domestic Installations   | Commercial Installations | Exclusions | Wels         |
|-------------------|--------------------------|--------------------------|------------|------------