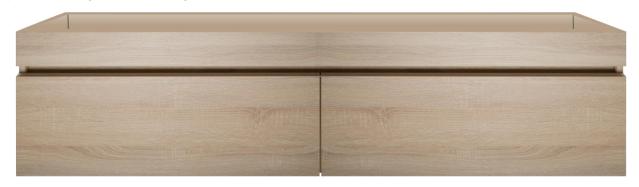

## KZCS1600BE

Kzoao 1600mm Vanity Beech Wood Grain

1600mm beech wood grain deep drawer cabinet Wall hung cabinet with double soft close drawers finished in a beech wood grain laminate finish over 'E-ZERO' low formaldehyde emitting MDF

Note: The vanity and top are sold separately, if you require both please ensure you add both to your cart

Rear View (KZCS1600\_) 1600mm wide x 470mm deep x 415mm high