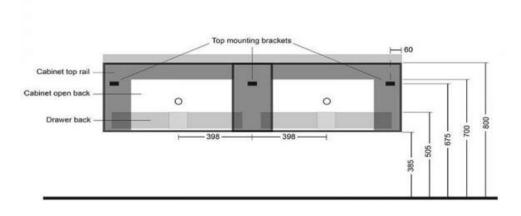

Note: The vanity and top are sold separately, if you require both please ensure you add both to your cart

Rear View (KZCS1600\_) 1600mm wide x 470mm deep x 415mm high