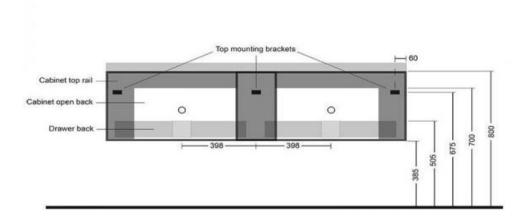

Note: The vanity and top are sold separately, if you require both please ensure you add both to your cart

Rear View (KZCS1600\_) 1600mm wide x 470mm deep x 415mm high