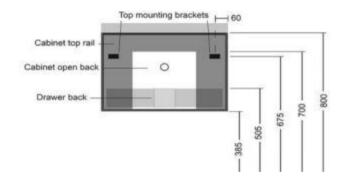

Note: The vanity and top are sold separately, if you require both please ensure you add both to your cart

Rear View (KZCS600) 600mm wide x 470mm deep x 415mm high