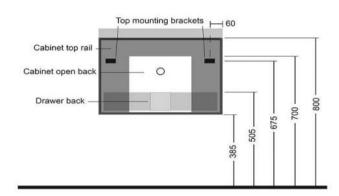

Note: The vanity and top are sold separately, if you require both please ensure you add both to your cart

Rear View (KZCS600) 600mm wide x 470mm deep x 415mm high