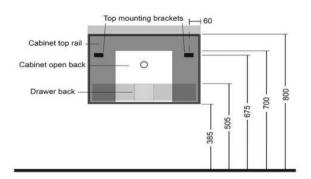

Note: The vanity and top are sold separately, if you require both please ensure you add both to your cart

Rear View (KZCS600) 600mm wide x 470mm deep x 415mm high