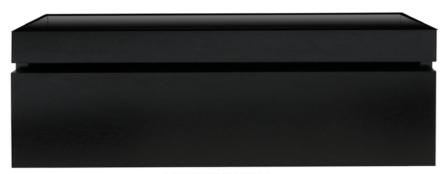

## KZCS900BL

Kzoao 900mm Vanity Black Wood Grain

900mm black wood grain deep drawer cabinet Wall hung cabinet with soft close drawers finished in a black wood grain laminate finish over 'E-ZERO' low formaldehyde emitting MDF