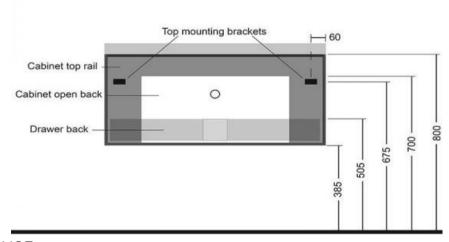

Note: The vanity and top are sold separately, if you require both please ensure you add both to your cart

Rear View (KZCS900) 900mm wide x 470mm deep x 415mm high