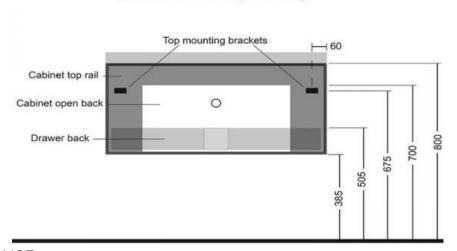

Note: The vanity and top are sold separately, if you require both please ensure you add both to your cart

Rear View (KZCS900) 900mm wide x 470mm deep x 415mm high