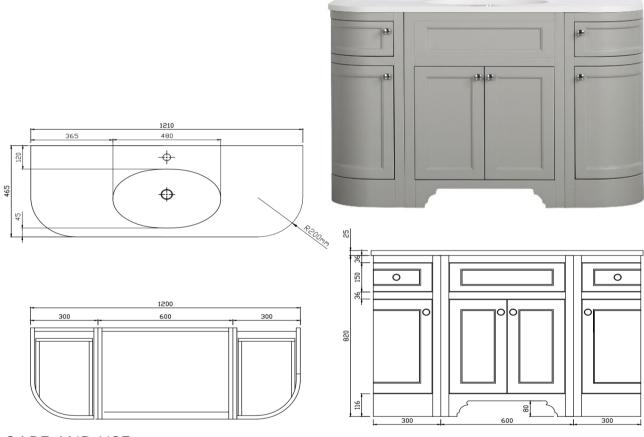

## KZENG1200GY Kzoao 1200mm Grey England Freestanding Vanity

1200mm grey cabinet and single bowl 'England' top Freestanding cabinet with soft close drawers finished in a matte grey lacquered paint finish over 'E-ZERO' low formaldehyde emitting MDF Matte white finish on the stone resin slab top with integrated overflow protection Slab tops do not come pre-drilled Chrome drawer pulls