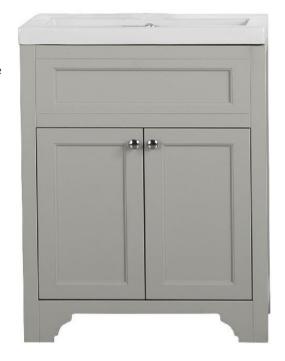

## **England Freestanding Vanity**

## KZENG600GY

Kzoao 600mm Grey England Freestanding Vanity

600mm grey cabinet and single bowl 'England' top Freestanding cabinet with soft close drawers finished in a matte grey lacquered paint finish over 'E-ZERO' low formaldehyde emitting MDF

Matte white finish on the stone resin slab top with integrated overflow protection

Slab tops do not come pre-drilled Chrome drawer pulls