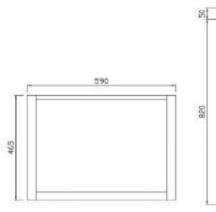

## KZENG600GY

Kzoao 600mm Grey England Freestanding Vanity

600mm grey cabinet and single bowl 'England' top Freestanding cabinet with soft close drawers finished in a matte grey lacquered paint finish over 'E-ZERO' low formaldehyde emitting MDF