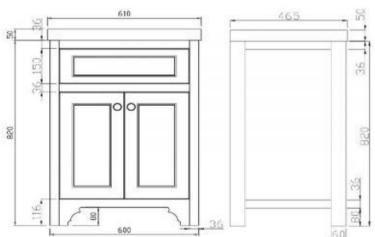

## KZENG600GY

Kzoao 600mm Grey England Freestanding Vanity

600mm grey cabinet and single bowl 'England' top Freestanding cabinet with soft close drawers finished in a matte grey lacquered paint finish over 'E-ZERO' low formaldehyde emitting MDF